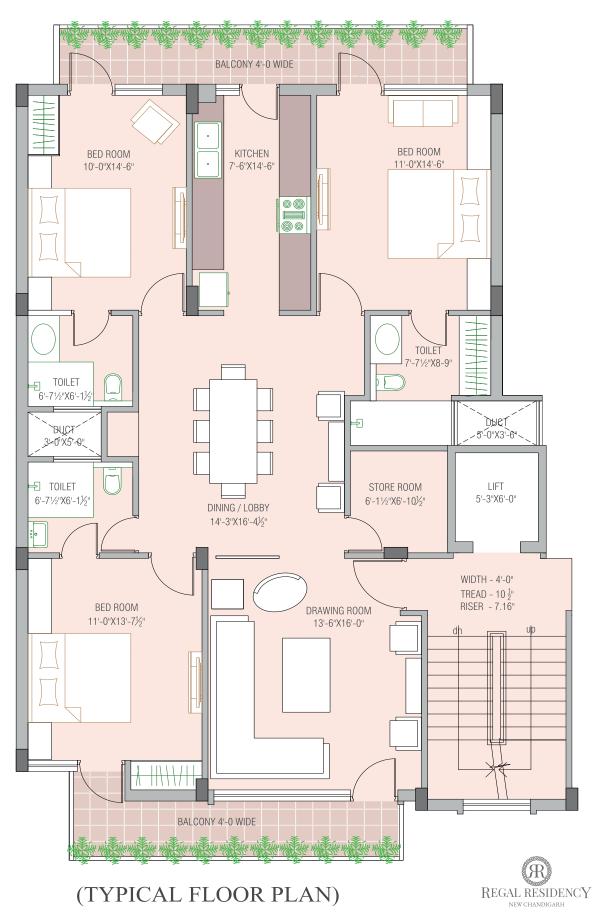

### 3 BEDROOM INDEPENDENT FLOOR WITH S.ROOM PLOT SIZE-250 SQ. YARDS

This is only a conceptual presentation of the project & not a legal offering. All specifications mentioned and images shown are indicative and are not part of the offering and may vary from the actual development. All images shown are subject to change as decided by the developer or by any competent authority in the best interests of the development. 1sq. metre=1.196 sq. yard & 1 sq. metre=10.76 sq. feet.