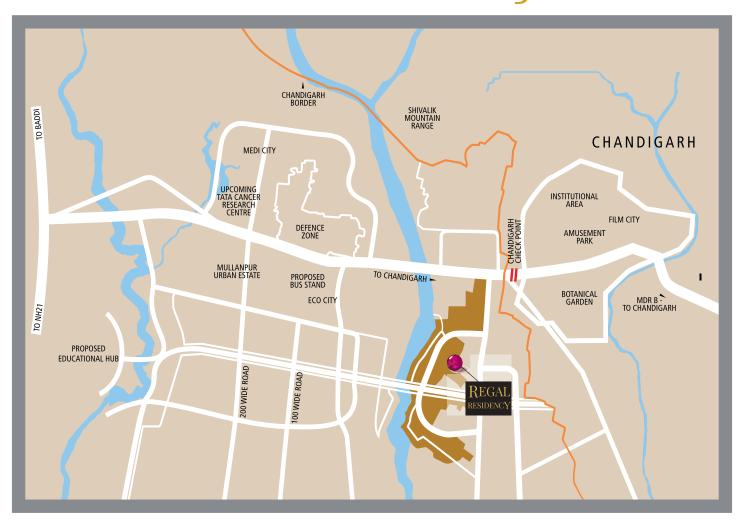

### 200 FEET WIDE ROAD TO SECTOR 25-38, CHANDIGARH THE PALM — Master Plan — The Palm. A community that has it all. · Conceptualised on the extension of Madhya Marg, **200 FEET** Chandigarh, The Palm is **WIDE ROAD TO** located from Chandigarh, on **SECTOR 25-38,** the existing 200 feet highway. **CHANDIGARH** · 4 kilometres from PGI, and 6 kilometres from Sector 17, Chandigarh. · Palm Residency at the The Palm is located on a 100 feet-wide road, adjoining the proposed 200 feet road to Chandigarh. · 4 luxurious Independent Floors with dedicated parking on stilt level. **REGAL RESIDENCY**

200 FEET WIDE ROAD TO PGI CHANDIGARH

## **Location Advantage**

## FAR ENOUGH FOR COMPLETE PRIVACY.

# YEAR ENOUGH FOR EVERY

- Conceptualised on the extension of Madhya Marg, Chandigarh, The Palm is located from Chandigarh, on the existing 200 feet highway.
- 4 kilometres from PGI, and 6 kilometres from Sector 17, Chandigarh.
- Regal Residency at The Palm is located at the entrance of New Chandigarh.

#### KEY DISTANCES

NEW PCA STADIUM 03 KILOMETRES

CHANDIGARH SECTOR 17 **06 KILOMETRES** 

PUNJAB UNIVERSITY **04 KILOMETRES** 

CHANDIGARH GOLF CLUB **07 KILOMETRES** 

PGI HOSPITAL **04 KILOMETRES** 

RAILWAY STATION 13 KILOMETRES

**06 KILOMETRES** 

CHANDIGARH ISBT CHANDIGARH INTERNATIONAL **AIRPORT 16 KILOMETRES** 